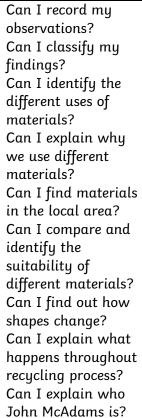

|
| How are materials recycled? Who has develop new materials? What are they?                                                                                               |                                                                                                                                                                                       | Squashing, Bending, Twisting and Stretching  Squash an object by pushing both hands together.  Bend an object by grabbing both ends of the object and bringing the ends inwards together.  Twist an object by turning your hands in opposite directions.  Stretch an object by pulling your hands slowly and gently apart. |







Can I....?