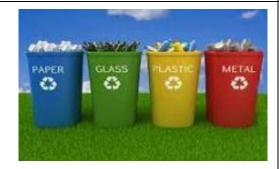

## Key Question: Why can't we make windows out of wool?

| Question                                                                                                                                                                | Vocabulary to                                                                                                                                                                         | Information which will help me                                                                                                                                                                                                                                                                                             |
|-------------------------------------------------------------------------------------------------------------------------------------------------------------------------|---------------------------------------------------------------------------------------------------------------------------------------------------------------------------------------|----------------------------------------------------------------------------------------------------------------------------------------------------------------------------------------------------------------------------------------------------------------------------------------------------------------------------|
|                                                                                                                                                                         | Use                                                                                                                                                                                   |                                                                                                                                                                                                                                                                                                                            |
| What is the difference between wood and glass? How are different materials used in the local area? Can you make an umbrella out of bricks? Are all materials malleable? | Uses Suitability Variety Wood Metal Plastic Glass Brick Rock Paper Cardboard Classify Purposes Changing shape Twisting, stretching, squashing, bending Recycled John McAdam developed | plastic glass ice wood water leaves stone paper                                                                                                                                                                                                                                                                            |
| How are materials recycled? Who has develop new materials? What are they?                                                                                               |                                                                                                                                                                                       | Squashing, Bending, Twisting and Stretching  Squash an object by pushing both hands together.  Bend an object by grabbing both ends of the object and bringing the ends inwards together.  Twist an object by turning your hands in opposite directions.  Stretch an object by pulling your hands slowly and gently apart. |